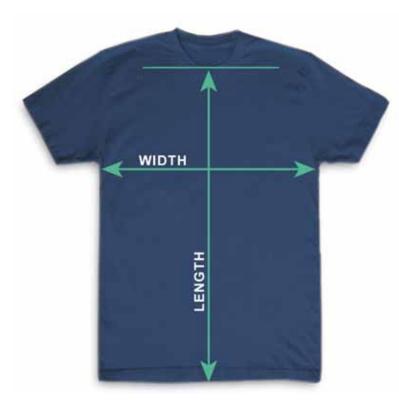

## **How to Find Your Perfect Size:**

Take your favorite T-shirt, lay it somewhere flat and measure the WIDTH and LENGTH as shown on the example to the left.

Next, compare your measurements to the sizing chart below for Youth, Ladies or Unisex.